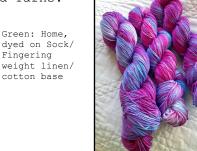

## Linen/Cotton Based Yarns:

Purple/Blue: Open Your Eyes dyed on Sock/ Fingering weight linen/cotton base.

Due to the dyeing process these colorways are a limited run. We would be happy to recreate them for you but suggest larger dye lots to allow for the variations created by the plant protein dyeing techniques.