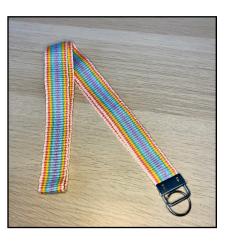

Key Fobs Retail price: \$20

> Lanyards Retail Price: \$35

Handwoven Scarves

Retail pricing begins at \$75, depending upon details included in the weave.

Cactuses Retail pricing begins at \$15, depending upon type and details included in the cactus.