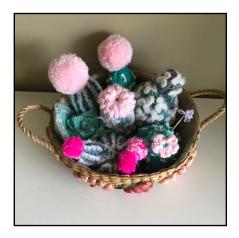

Key Fobs Retail price: \$20

> Lanyards Retail Price: \$35

Handwoven Scarves

Retail pricing begins at \$75, depending upon details included in the weave.

Cactuses Retail pricing begins at \$15, depending upon type and details included in the cactus.